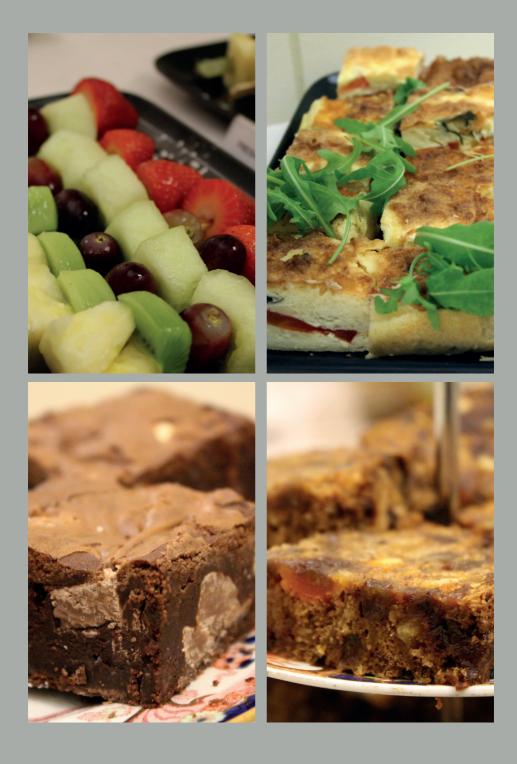

#### Option B - £9.50 per person

Sandwiches on white and wholemeal bread as per option A Homemade chestnut rolls (v) Vegetarian quiche(v) Cheese and onion straws(v) Freshly made scones with jam Freshly made chocolate brownie

Option C - £11.50 per person Sandwiches on white and wholemeal bread as option A Freshly made chestnut rolls (v)
Vegetarian quiche (v)
Cheese and onion straws (v)
Falafel with chilli mayonnaise (v)
Savoury filo parcels (v)
Freshly made scones with jam
Freshly made sticky ginger cake
Fresh fruit platter