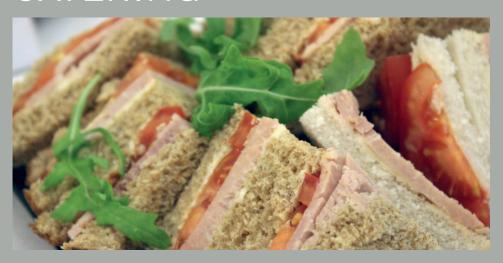

### Option A - £7.50 per person

Sandwiches on white and wholemeal bread:
Honey roast ham and tomato
Egg mayonnaise (v)
Tuna mayo and cucumber
Cheddar cheese and pickle(v)
Freshly made chestnut rolls(v)
Freshly made scones with jam

#### Option B - £9.50 per person

Sandwiches on white and wholemeal bread as per option A Homemade chestnut rolls (v) Vegetarian quiche(v) Cheese and onion straws(v) Freshly made scones with jam Freshly made chocolate brownie

Option C - £11.50 per person Sandwiches on white and wholemeal bread as option A Freshly made chestnut rolls (v)
Vegetarian quiche (v)
Cheese and onion straws (v)
Falafel with chilli mayonnaise (v)
Savoury filo parcels (v)
Freshly made scones with jam
Freshly made sticky ginger cake
Fresh fruit platter